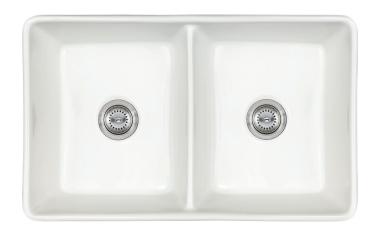

# FIRECLAY FARMHOUSE WHITE DOUBLE BOWL 5050-3220

#### SIN-POR-UDBWH5050-3220FSAF

This gorgeous white fireclay double basin undermount sink features an apron for a finished look that completes your kitchen.

The perfect touch to coastal, farmhouse, or almost any design aesthetic, this fireclay sink offers clean lines and a fresh look that will stay that way for years to come. For convenience, it has two equally sized deep basins (8.5" each) that can accommodate the needs of busy families. This classic farmhouse sink is easy to clean and a pleasure to use.

Long lasting quality and beauty come together in this popular double bowl aproned sink.