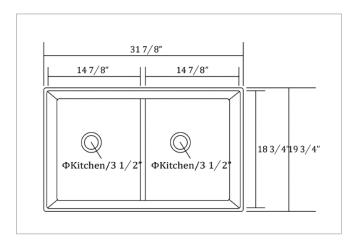

#### **DRAWING:**

## **SPECS**

Overall Size: 31%" x 19¾" Bowl Size 1: 14%" x 18¾" Bowl Size 2: 14%" x 18¾"

Depth: **8.5" / 8.5"**Drain Opening: **3½"** 

Installation: **Undermount** 

Finish: Fireclay

Minimum Cabinet Size: 35"