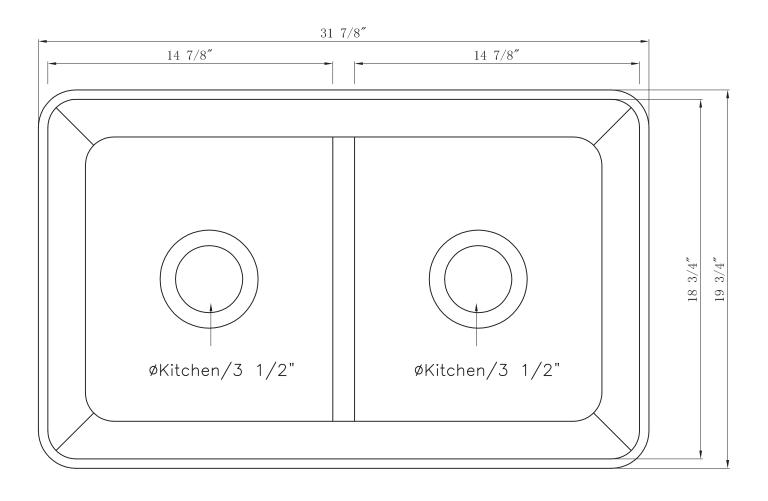

#### **DRAWING:**

## **SPECS**

Overall Size: 31%" x 19¾" Bowl Size 1: 14%" x 18¾" Bowl Size 2: 14%" x 18¾"

Depth: **8.5" / 8.5"**Drain Opening: **3½"** 

Installation: **Undermount** 

Finish: Fireclay

Minimum Cabinet Size: 35"